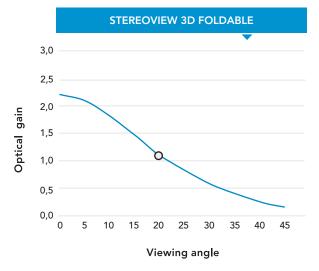

## FOLDABLE STEREOVIEW 3D 2.2

**3D SILVER SCREEN** 

The FOLDABLE STEREOVIEW silver screen has the same unmatched durability and viewing characteritics as our standard 3D screen. The advantage of the foldable Stereoview 3D resides in the specially developed coating that allows the screen to be folded for transport. Smaller packaging reduces shipping costs and permits easier handling and delivery on the installation site. This screen is especially practical when access to the auditorium is limited.

| TECHNICAL SPECIFICATIONS |                                                                                                                           |
|--------------------------|---------------------------------------------------------------------------------------------------------------------------|
| Gain                     | 2.2 (± 5% on-axis)                                                                                                        |
| Signal to noise ratio    | 200+                                                                                                                      |
| Perforation options      | Non-perforated, Standard (4.5 % void) and Micro (3.5% void)                                                               |
| Surface                  | Textured PVC with High Gain Aluminum<br>Coating                                                                           |
| Material width           | 54" – 1,4 m                                                                                                               |
| Thickness                | Approx. 15.5 mil – 0,39 mm                                                                                                |
| Weight                   | Approx. 0.1 lb/ft² - 488 g/m² (with standard perforation)                                                                 |
| Fire retardancy          | NFPA-701, Please contact us for additional certification requirements.                                                    |
| Edging                   | PVC grommets every 9 inches center to center. Pipe pockets, velcro, snaps and other edging options available upon request |
| Packaging                | Folded in wooden crate                                                                                                    |